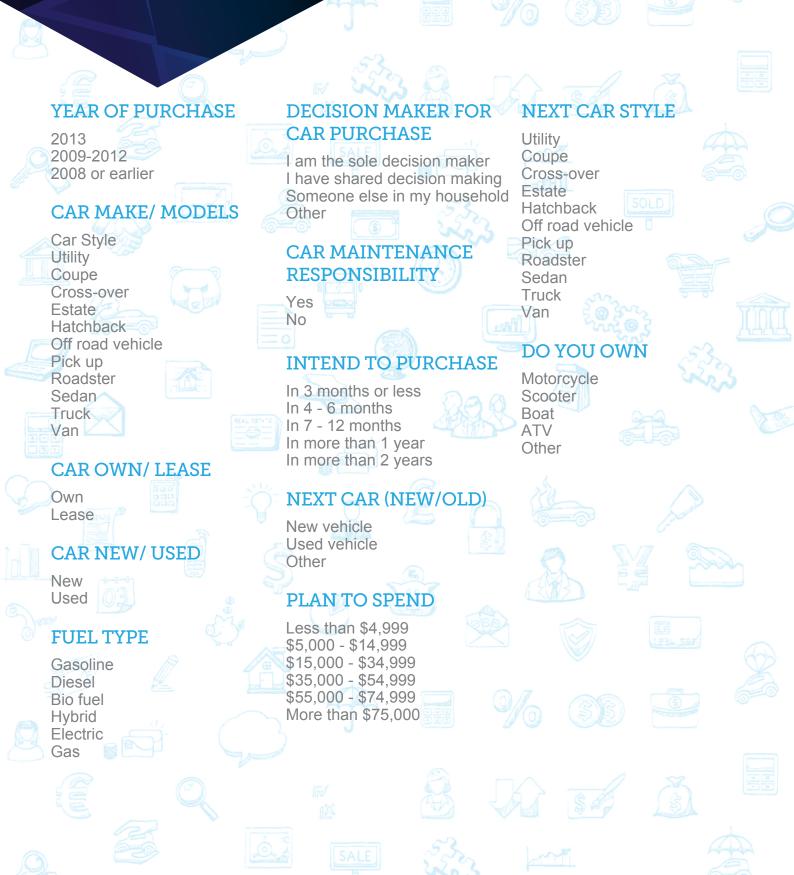

## Sample Strategies Advantages

- Validated physical addresses of respondents
- In depth profiling , targeted surveys and fair incentive structure
- In-depth auto profiles including make, model, year of purchase, own vs lease & more
- Multi-sourced, double opt-in recruitment

## AUTO PROFILE VARIABLES